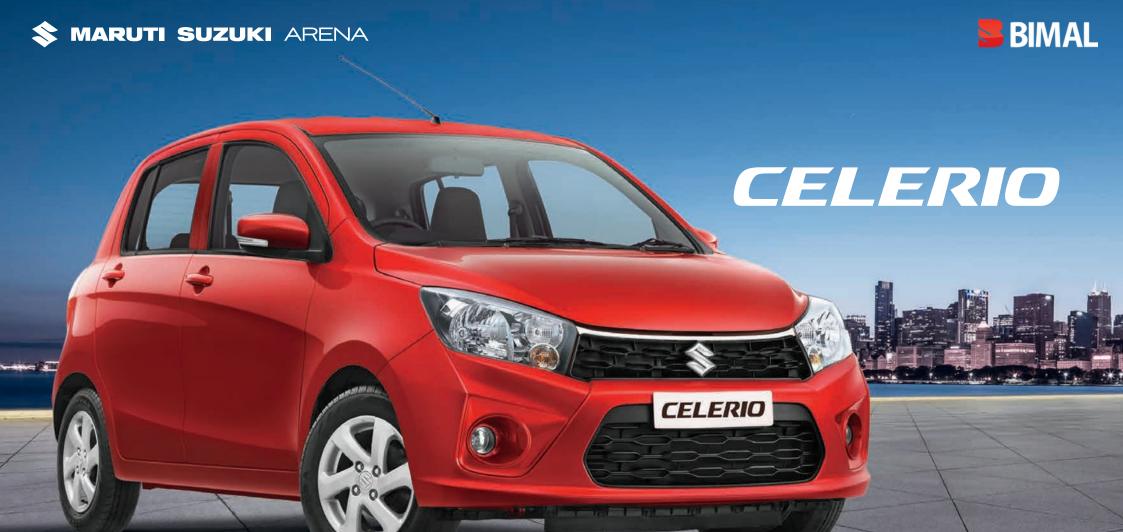

## **5+** LOCATIONS **1** EXPERIENCE

SALES Kannur Road, SERVICE Areekkad, Kozhikode TRUE VALUE Vengalam, Thiruvangoor **DRIVING SCHOOL** Puthiyara,

Kozhikode

COMMERCIAL Pooladikunnu, Kozhikode

Kozhikode

|                                                                     |            |                | M              | IT             |                            |                            | MT               | CNG              |                | AA             | 4T                         |                            |
|---------------------------------------------------------------------|------------|----------------|----------------|----------------|----------------------------|----------------------------|------------------|------------------|----------------|----------------|----------------------------|----------------------------|
| Variants                                                            | LXi MT     | LXi MT(0)      | VXi MT         | VXi MT(0)      | ZXi MT                     | ZXi MT (Opt                | ) Green VXi      | Green VXi        | O) VXi AMT     | VXi AMT(0)     | ZXi AMT                    | ZXi AMT                    |
| Exterior                                                            |            |                |                |                |                            |                            |                  |                  |                |                |                            |                            |
| ORVM with Turn Indicators                                           | Х          | Х              | Х              | Х              | ı                          |                            | Х                | Х                | Х              | Х              |                            | 1                          |
| Front Fog Lamps                                                     | X          | X              | X              | X              | X                          |                            | X                | X                | X              | X              | Х                          | X                          |
| Body Colored Bumper                                                 | Α          | Α              | _ ^            |                | ^                          |                            |                  |                  |                | ^              | ^                          | ^                          |
| Body Colored DRVMs                                                  | X          | X              |                |                |                            |                            |                  |                  |                |                |                            |                            |
| Body Colored Oktyris  Body Colored Outside Door Handles             | X          | X              |                |                |                            |                            |                  |                  |                |                |                            |                            |
| Body Colored Back Door Garnish                                      |            |                |                |                |                            |                            |                  |                  |                |                |                            |                            |
| Grille                                                              |            |                |                |                |                            |                            |                  |                  |                |                |                            |                            |
| Full Wheel Covers                                                   |            | Material       | Chrome         | Chrome         | Chrome                     | Chrome                     | Chrome           | Chrome           | Chrome         | Chrome         | Chrome                     | Chrome                     |
| Alloy Wheels                                                        |            | X (Center cap) |                |                |                            | Х                          |                  |                  |                |                |                            |                            |
| •                                                                   | X X        |                | Х              | Х              | Х                          |                            | Х                | Х                | Х              | Х              | Х                          | Х                          |
| Interiors                                                           |            |                |                |                |                            |                            |                  |                  |                |                |                            |                            |
| Co-Dr Vanity Mirror in Sun Visor                                    | X          | X              |                |                |                            |                            |                  |                  |                |                |                            |                            |
| Door Trim Fabric - Front Door                                       | X          | X              | X              | X              |                            |                            | Х                | X                | X              | X              |                            |                            |
| Day Night IRVM                                                      | X          | X              |                |                |                            | _                          |                  |                  |                |                |                            |                            |
| Drink Holder                                                        | 5<br>X     | 5<br>X         | 5              | 5              | 5                          | 5                          | 5                | 5                | 5              | 5              | 5                          | 5                          |
| Driver Seat Height Adjuster                                         | ×          | Ŷ              | X              | X              | X                          |                            | Х                | X                | Х              | X              | X                          | X                          |
| Front Seat Back Pockets (Passenger<br>Side) Rear Seat (60:40 split) | Ŷ          | Ŷ              | X              | X              |                            |                            | Х                | X                | Х              | X              |                            |                            |
| Rear Headrest                                                       | ^          | ^              |                |                |                            |                            |                  |                  |                |                |                            |                            |
| Noti Hodarost                                                       | Integrated | Integrated     | Integrated     | Integrated     | Integrated                 | Integrated                 | Integrated       | Integrated       | Integrated     | Integrated     | Integrated                 | Integrated                 |
| Comfort and Convenience                                             |            |                |                |                |                            |                            |                  |                  |                |                |                            |                            |
| Air Conditioner (Manual)                                            |            |                |                |                |                            |                            |                  |                  |                |                |                            | 1                          |
| Audio with Radio, CD, USB, AUX-in &                                 | Х          | X              | X              | X              |                            |                            | Х                | Х                | Х              | X              |                            |                            |
| Bluetooth No. of Speakers                                           | X          | X              | X              | X              | 4                          | 4                          | X                | X                | X              | X              | 4                          | 4                          |
| Keyless Entry (5 Doors)                                             | X          | X              | X              | X              | 4                          | 7                          | X                | X                | X              | X              | 4                          | 4                          |
| Security System                                                     | X          | X              | X              | X              | X                          |                            | X                | X                | X              | X              | X                          | X                          |
| Central Door Lock (5 Doors)                                         | X          | X              | ^              | ^              | ^                          |                            | ^                | ^                | ^              | ^              | ^                          | ^                          |
| Electric Windows (Power Windows)                                    | X          | ×              | Fr/Rr          | Fr/Rr          | F (D                       |                            | Fr/Rr            | Fr/Rr            | Fr/Rr          | Fr/Rr          | E /D                       | F /D                       |
| Power Windows - Auto Down (Driver Side)                             | ×          | ×              | FI/RI          | FI/RI          | Fr/Rr                      | Fr/Rr                      | ri/Ri            | FI/RI            | FI/RI          | FI/RI          | Fr/Rr                      | Fr/Rr                      |
|                                                                     | ^          | ^              |                |                |                            |                            |                  |                  |                |                |                            |                            |
| Outside Mirrors Type                                                | Pivot      | Pivot          | Inside Manua   | Inside Manua   | Electrically<br>Adjustable | Electrically<br>Adjustable | Inside<br>Manual | Inside<br>Manual | Inside Manua   | Inside Manua   | Electrically<br>Adjustable | Electrically<br>Adjustable |
| Audio Controls In Steering Wheel                                    | X          | X              | X              | X              | Adjustable                 | Aujustable                 | X                | X                | X              | X              | Adjustable                 | Aujustabio                 |
| Power Steering                                                      | ^          | ^              | ^              | ^              |                            |                            |                  |                  |                | ^              |                            |                            |
| Central Console & Instrument Panel                                  |            |                |                |                |                            |                            |                  |                  |                |                |                            |                            |
| Illumination Colour                                                 | Amber      | Amber          | Amber          | Amber          | Amber                      | Amber                      | Amber            | Amber            | Amber          | Amber          | Amber                      | Amber                      |
| Tachometer                                                          |            |                | X              | X              | Allibei                    | Allibei                    |                  | X                | Allibei        | Allibei        | Allibei                    | Allibei                    |
| Urethane Steering                                                   | Х          | Х              | X              | Х              |                            |                            | Х                | X                |                |                |                            |                            |
| Wheel Tilt Steering                                                 | X          | X              | X              | X              |                            |                            | Х                | X                | X              | X              |                            |                            |
| Accessory Socket                                                    | ^          | ^              | ^              | ^              |                            |                            | ^                | ^                |                | ^              |                            |                            |
| Dial-Type Climate                                                   |            |                |                |                |                            |                            |                  |                  |                |                |                            |                            |
| Diat-Type Climate                                                   | Black      | Black          | Silver Painted | Silver Painted | Silver Painted             | Silver Painted             | Silver Painted   | Silver Painted   | Silver Painted | Silver Painted | Silver Painted             | Silver Paint               |
| Control                                                             | X          | Х              | Х              | X              | Х                          | Х                          | X                | Х                |                |                |                            |                            |
| Safety and Security                                                 |            |                |                |                |                            |                            |                  |                  |                |                |                            |                            |
| Driver Airbag                                                       |            |                |                |                |                            |                            |                  |                  |                |                |                            | 1                          |
| Passenger AirbagsX X X                                              |            |                |                |                |                            |                            | X                |                  | X              |                | X                          |                            |
| Seat Belt Reminder (Driver + Passenger)                             |            |                |                |                |                            |                            |                  |                  |                |                |                            |                            |
| Pedestrian Protection                                               |            |                |                |                |                            |                            |                  |                  |                |                |                            |                            |
| ABS                                                                 |            |                |                |                |                            |                            |                  |                  |                |                |                            |                            |
| Front Seat Belts Pre-tensioner and Force L                          | miterX X X |                |                |                |                            |                            | X                |                  | X              |                | X                          |                            |
| Headlight Leveling                                                  |            |                |                |                |                            |                            |                  |                  |                |                |                            |                            |
| Rear Window Wiper & WasherXXXX                                      |            |                |                |                |                            |                            | X                | X                | Х              | X              |                            |                            |
| Front Ventilated Disc Immobilizer                                   |            |                |                |                |                            |                            |                  |                  |                |                |                            |                            |
| Child Proof Rear Door Locks                                         |            |                |                |                |                            |                            |                  |                  |                |                |                            |                            |
| Rear Window DemisterXXXX                                            |            |                |                |                |                            |                            |                  |                  | Х              | Х              |                            |                            |
| Outside Air Temperature DisplayXXXXX                                |            |                |                |                |                            | X                          | X                | X                |                | ^              |                            |                            |
| Speed Alert System#                                                 |            |                |                |                |                            | - '                        | X                | X                |                |                |                            |                            |
|                                                                     |            |                |                |                |                            |                            |                  |                  |                |                |                            |                            |
| Reverse Parking Assist Sensors                                      | 1          | 1              | 1              | 1              | 1                          | 1                          |                  |                  | 1              | 1              |                            |                            |
| Fr-Front, Rr-Rear, Dr-Driver, MT-Manual Trans                       |            |                |                |                | L                          |                            |                  |                  |                |                |                            |                            |