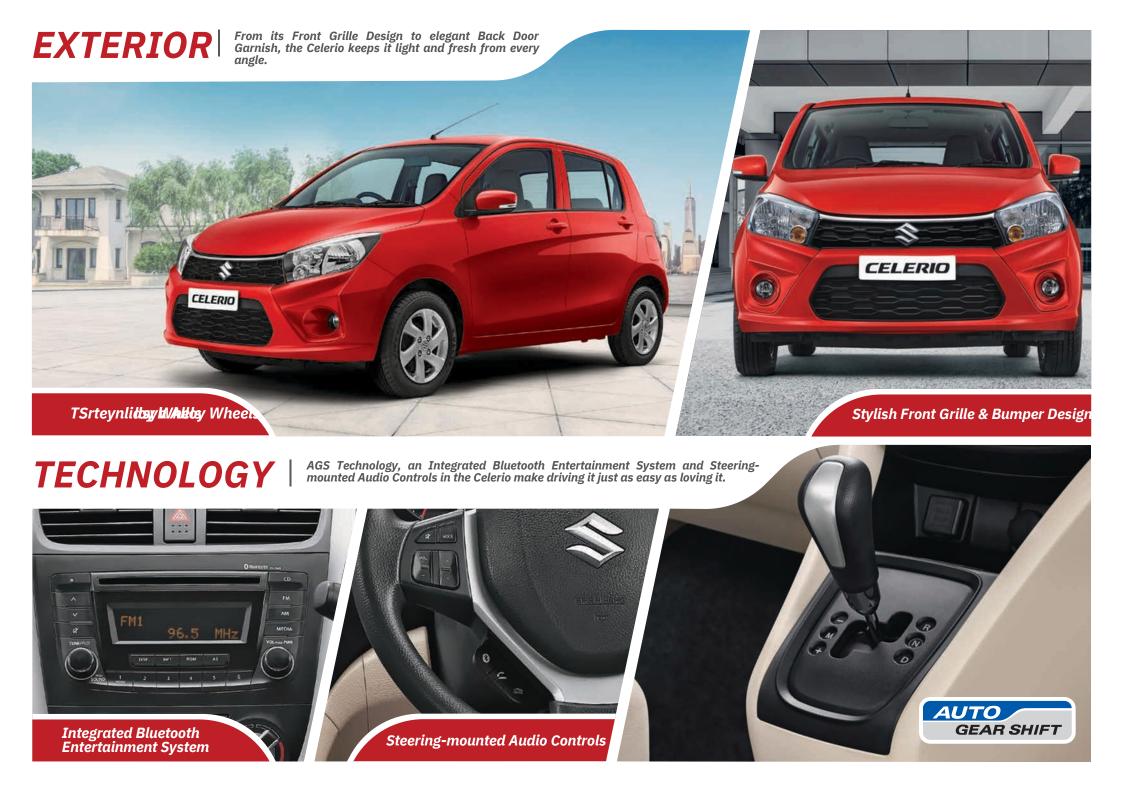

## **5+** LOCATIONS **1** EXPERIENCE

SALES Kannur Road, SERVICE Areekkad, Kozhikode TRUE VALUE Vengalam, Thiruvangoor **DRIVING SCHOOL** Puthiyara,

Kozhikode

COMMERCIAL Pooladikunnu, Kozhikode

Kozhikode

|                                                                     |            |                | M              | IT             |                            |                            | MT               | CNG              |                | AA             | 4T                         |                            |
|---------------------------------------------------------------------|------------|----------------|----------------|----------------|----------------------------|----------------------------|------------------|------------------|----------------|----------------|----------------------------|----------------------------|
| Variants                                                            | LXi MT     | LXi MT(0)      | VXi MT         | VXi MT(0)      | ZXi MT                     | ZXi MT (Opt                | ) Green VXi      | Green VXi        | O) VXi AMT     | VXi AMT(0)     | ZXi AMT                    | ZXi AMT                    |
| Exterior                                                            |            |                |                |                |                            |                            |                  |                  |                |                |                            |                            |
| ORVM with Turn Indicators                                           | Х          | Х              | Х              | Х              | ı                          |                            | Х                | Х                | Х              | Х              |                            | 1                          |
| Front Fog Lamps                                                     | X          | X              | X              | X              | X                          |                            | X                | X                | X              | X              | Х                          | X                          |
| Body Colored Bumper                                                 | Α          | Α              | _ ^            |                | ^                          |                            |                  |                  |                | ^              | ^                          | ^                          |
| Body Colored DRVMs                                                  | X          | X              |                |                |                            |                            |                  |                  |                |                |                            |                            |
| Body Colored Oktyris  Body Colored Outside Door Handles             | X          | X              |                |                |                            |                            |                  |                  |                |                |                            |                            |
| Body Colored Back Door Garnish                                      |            |                |                |                |                            |                            |                  |                  |                |                |                            |                            |
| Grille                                                              |            |                |                |                |                            |                            |                  |                  |                |                |                            |                            |
| Full Wheel Covers                                                   |            | Material       | Chrome         | Chrome         | Chrome                     | Chrome                     | Chrome           | Chrome           | Chrome         | Chrome         | Chrome                     | Chrome                     |
| Alloy Wheels                                                        |            | X (Center cap) |                |                |                            | Х                          |                  |                  |                |                |                            |                            |
| •                                                                   | X X        |                | Х              | Х              | Х                          |                            | Х                | Х                | Х              | Х              | Х                          | Х                          |
| Interiors                                                           |            |                |                |                |                            |                            |                  |                  |                |                |                            |                            |
| Co-Dr Vanity Mirror in Sun Visor                                    | X          | X              |                |                |                            |                            |                  |                  |                |                |                            |                            |
| Door Trim Fabric - Front Door                                       | X          | X              | X              | X              |                            |                            | Х                | X                | X              | X              |                            |                            |
| Day Night IRVM                                                      | X          | X              |                |                |                            | _                          |                  |                  |                |                |                            |                            |
| Drink Holder                                                        | 5<br>X     | 5<br>X         | 5              | 5              | 5                          | 5                          | 5                | 5                | 5              | 5              | 5                          | 5                          |
| Driver Seat Height Adjuster                                         | ×          | Ŷ              | X              | X              | X                          |                            | Х                | X                | Х              | X              | X                          | X                          |
| Front Seat Back Pockets (Passenger<br>Side) Rear Seat (60:40 split) | Ŷ          | Ŷ              | X              | X              |                            |                            | Х                | X                | Х              | X              |                            |                            |
| Rear Headrest                                                       | ^          | ^              |                |                |                            |                            |                  |                  |                |                |                            |                            |
| Noti Hodarost                                                       | Integrated | Integrated     | Integrated     | Integrated     | Integrated                 | Integrated                 | Integrated       | Integrated       | Integrated     | Integrated     | Integrated                 | Integrated                 |
| Comfort and Convenience                                             |            |                |                |                |                            |                            |                  |                  |                |                |                            |                            |
| Air Conditioner (Manual)                                            |            |                |                |                |                            |                            |                  |                  |                |                |                            | 1                          |
| Audio with Radio, CD, USB, AUX-in &                                 | Х          | X              | X              | X              |                            |                            | Х                | Х                | Х              | X              |                            |                            |
| Bluetooth No. of Speakers                                           | X          | X              | X              | X              | 4                          | 4                          | X                | X                | X              | X              | 4                          | 4                          |
| Keyless Entry (5 Doors)                                             | X          | X              | X              | X              | 4                          | 7                          | X                | X                | X              | X              | 4                          | 4                          |
| Security System                                                     | X          | X              | X              | X              | X                          |                            | X                | X                | X              | X              | X                          | X                          |
| Central Door Lock (5 Doors)                                         | X          | X              | ^              | ^              | ^                          |                            | ^                | ^                | ^              | ^              | ^                          | ^                          |
| Electric Windows (Power Windows)                                    | X          | ×              | Fr/Rr          | Fr/Rr          | F (D                       |                            | Fr/Rr            | Fr/Rr            | Fr/Rr          | Fr/Rr          | E /D                       | F /D                       |
| Power Windows - Auto Down (Driver Side)                             | ×          | ×              | FI/RI          | FI/RI          | Fr/Rr                      | Fr/Rr                      | ri/Ri            | FI/RI            | FI/RI          | FI/RI          | Fr/Rr                      | Fr/Rr                      |
|                                                                     | ^          | ^              |                |                |                            |                            |                  |                  |                |                |                            |                            |
| Outside Mirrors Type                                                | Pivot      | Pivot          | Inside Manua   | Inside Manua   | Electrically<br>Adjustable | Electrically<br>Adjustable | Inside<br>Manual | Inside<br>Manual | Inside Manua   | Inside Manua   | Electrically<br>Adjustable | Electrically<br>Adjustable |
| Audio Controls In Steering Wheel                                    | X          | X              | X              | X              | Adjustable                 | Aujustable                 | X                | X                | X              | X              | Adjustable                 | Aujustabio                 |
| Power Steering                                                      | ^          | ^              | ^              | ^              |                            |                            |                  |                  |                | ^              |                            |                            |
| Central Console & Instrument Panel                                  |            |                |                |                |                            |                            |                  |                  |                |                |                            |                            |
| Illumination Colour                                                 | Amber      | Amber          | Amber          | Amber          | Amber                      | Amber                      | Amber            | Amber            | Amber          | Amber          | Amber                      | Amber                      |
| Tachometer                                                          |            |                | X              | X              | Allibei                    | Allibei                    |                  | X                | Allibei        | Allibei        | Allibei                    | Allibei                    |
| Urethane Steering                                                   | Х          | Х              | X              | Х              |                            |                            | Х                | X                |                |                |                            |                            |
| Wheel Tilt Steering                                                 | X          | X              | X              | X              |                            |                            | Х                | X                | X              | X              |                            |                            |
| Accessory Socket                                                    | ^          | ^              | ^              | ^              |                            |                            | ^                | ^                |                | ^              |                            |                            |
| Dial-Type Climate                                                   |            |                |                |                |                            |                            |                  |                  |                |                |                            |                            |
| Diat-Type Climate                                                   | Black      | Black          | Silver Painted | Silver Painted | Silver Painted             | Silver Painted             | Silver Painted   | Silver Painted   | Silver Painted | Silver Painted | Silver Painted             | Silver Paint               |
| Control                                                             | X          | Х              | Х              | X              | Х                          | Х                          | X                | Х                |                |                |                            |                            |
| Safety and Security                                                 |            |                |                |                |                            |                            |                  |                  |                |                |                            |                            |
| Driver Airbag                                                       |            |                |                |                |                            |                            |                  |                  |                |                |                            | 1                          |
| Passenger AirbagsX X X                                              |            |                |                |                |                            |                            | X                |                  | X              |                | X                          |                            |
| Seat Belt Reminder (Driver + Passenger)                             |            |                |                |                |                            |                            |                  |                  |                |                |                            |                            |
| Pedestrian Protection                                               |            |                |                |                |                            |                            |                  |                  |                |                |                            |                            |
| ABS                                                                 |            |                |                |                |                            |                            |                  |                  |                |                |                            |                            |
| Front Seat Belts Pre-tensioner and Force L                          | miterX X X |                |                |                |                            |                            | X                |                  | X              |                | X                          |                            |
| Headlight Leveling                                                  |            |                |                |                |                            |                            |                  |                  |                |                |                            |                            |
| Rear Window Wiper & WasherXXXX                                      |            |                |                |                |                            |                            | X                | X                | Х              | X              |                            |                            |
| Front Ventilated Disc Immobilizer                                   |            |                |                |                |                            |                            |                  |                  |                |                |                            |                            |
| Child Proof Rear Door Locks                                         |            |                |                |                |                            |                            |                  |                  |                |                |                            |                            |
| Rear Window DemisterXXXX                                            |            |                |                |                |                            |                            |                  |                  | Х              | Х              |                            |                            |
| Outside Air Temperature DisplayXXXXX                                |            |                |                |                |                            | X                          | X                | X                |                | ^              |                            |                            |
| Speed Alert System#                                                 |            |                |                |                |                            | - '                        | X                | X                |                |                |                            |                            |
|                                                                     |            |                |                |                |                            |                            |                  |                  |                |                |                            |                            |
| Reverse Parking Assist Sensors                                      | 1          | 1              | 1              | 1              | 1                          | 1                          |                  |                  | 1              | 1              |                            |                            |
| Fr-Front, Rr-Rear, Dr-Driver, MT-Manual Trans                       |            |                |                |                | L                          |                            |                  |                  |                |                |                            |                            |