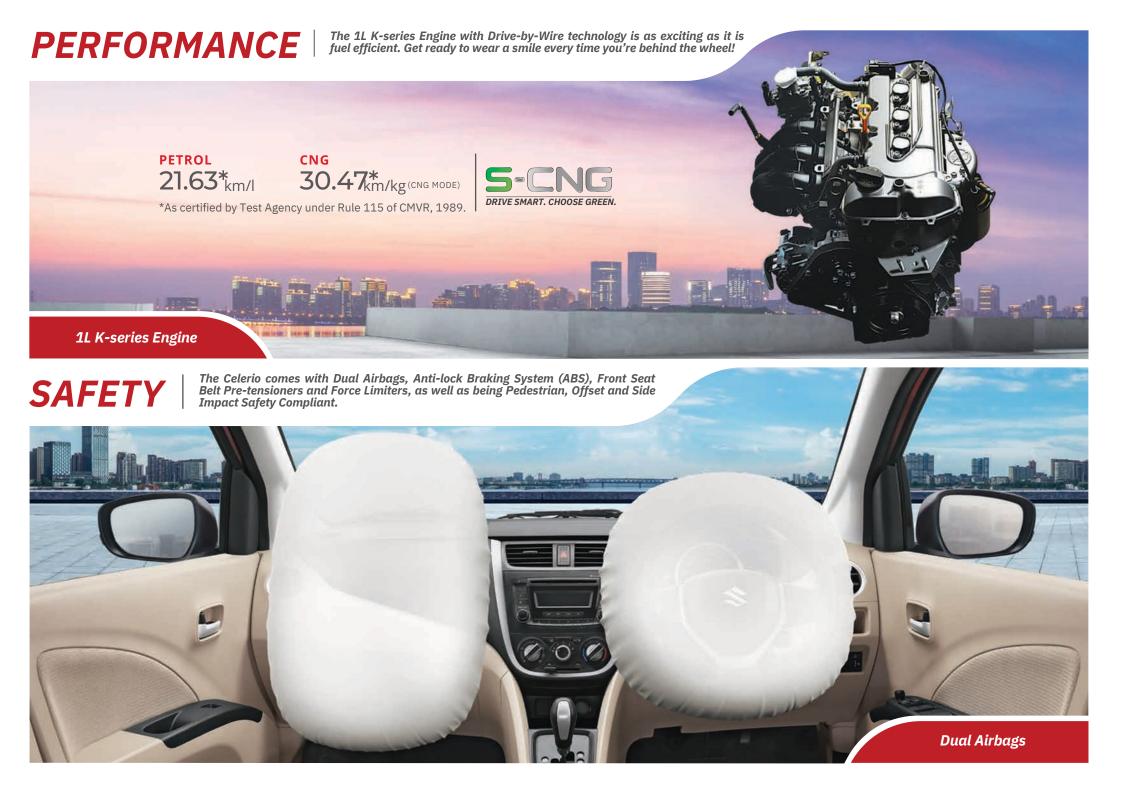

| SPECIFICATION SHEET               |         | PETROL                                                        | CNG                                |  |  |  |
|-----------------------------------|---------|---------------------------------------------------------------|------------------------------------|--|--|--|
| Dimensions (in                    |         |                                                               |                                    |  |  |  |
| mm) Overall                       |         | 369                                                           | 369                                |  |  |  |
| Length                            |         | 5                                                             | 5                                  |  |  |  |
| Overall Width                     |         | 160                                                           | 160                                |  |  |  |
| Overall Height                    |         | 0                                                             | 0                                  |  |  |  |
| Wheelbase                         | Fron    | 156                                                           | 156                                |  |  |  |
| Tread                             | t       | 0                                                             | 0                                  |  |  |  |
| Engine                            | Rear    | 242                                                           | 242                                |  |  |  |
| Туре                              |         | <b>№10B</b>                                                   | <b>№</b> 10B                       |  |  |  |
| Capacity                          |         | 91942/cc                                                      | 9 <b>9&amp;</b> 2cc                |  |  |  |
| Engine Type                       |         | Al@minium                                                     | Alu@ninium                         |  |  |  |
| Number of Cylinders               |         | 1491                                                          | 141                                |  |  |  |
| Number of Valves in Each Cylinder |         | 0 4                                                           | 0.4                                |  |  |  |
|                                   |         |                                                               | Petrol Mode: 50@6000               |  |  |  |
| Maximum Output (kW/rpm)           |         | 50@6000                                                       | CNG Mode: 43.5@6000                |  |  |  |
|                                   |         |                                                               | Petrol Mode: 90@3500               |  |  |  |
| Maximum Torque (Nm/rpm)           |         | 90@3500                                                       | CNG Mode: 78@3500                  |  |  |  |
| Emission Standard                 |         | BS6+OBD I                                                     | BS6+OBD I                          |  |  |  |
| Type Accelerator Pedal            |         | Electric                                                      | Electric type                      |  |  |  |
| Transmission                      |         | type                                                          |                                    |  |  |  |
| Туре                              |         | 5MT/ Auto Gear Shift                                          | 5MT                                |  |  |  |
| Suspension System                 |         |                                                               |                                    |  |  |  |
| Front                             |         | Mac Pherson Strut with Coil Spring                            | Mac Pherson Strut with Coil Spring |  |  |  |
| Rear                              |         | Coupled Torsion Beam Axle with Coupled Torsion Beam Axle with |                                    |  |  |  |
| Note:                             |         |                                                               | Coil Spring                        |  |  |  |
| Weight (kg)                       |         |                                                               |                                    |  |  |  |
| Kerb Weight (min./with Full       |         | 815/850                                                       | 920 (VXI), 925 (VXI (0))           |  |  |  |
| Options) Gross Vehicle Weight     |         | 1250                                                          | 1350                               |  |  |  |
| Capacity                          |         |                                                               |                                    |  |  |  |
| Seating Capacity                  | Persons | 5                                                             | 5                                  |  |  |  |
| Luggage Capacity (L)              |         | 235                                                           | -                                  |  |  |  |
| Fuel Tank Capacity (L)            |         | 35                                                            | 35                                 |  |  |  |
| ruet rank capacity (L)            |         | 33                                                            | (Petrol)                           |  |  |  |
| Power Steering                    |         |                                                               | 60 (CNG)                           |  |  |  |
| Туре                              |         | Electronic Power Steering                                     | Electronic Power Steering          |  |  |  |
| Tyres                             |         |                                                               |                                    |  |  |  |
| Tyre Size*                        |         | LXi-155/80R13<br>VXi & above - 165/70R14                      | 165/70R14                          |  |  |  |
| Brakes                            |         |                                                               |                                    |  |  |  |
|                                   |         |                                                               | Ventilated Disc                    |  |  |  |
| Fron                              |         | Ventilated Disc                                               | Ventilated Disc                    |  |  |  |
| t                                 |         | Ventilated Disc  Drum                                         | Ventilated Disc  Drum              |  |  |  |