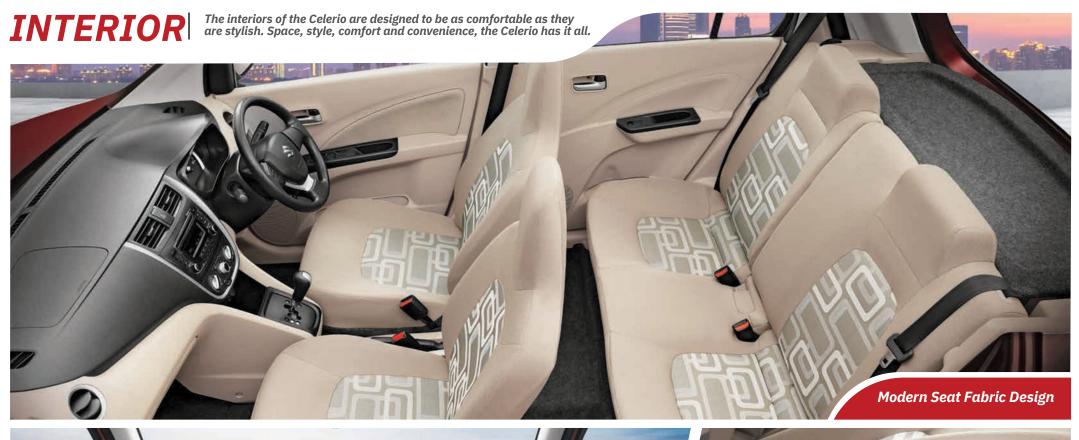

## **5+** LOCATIONS **1** EXPERIENCE

SALES Kannur Road, SERVICE Areekkad, Kozhikode TRUE VALUE Vengalam, Thiruvangoor **DRIVING SCHOOL** Puthiyara,

Kozhikode

COMMERCIAL Pooladikunnu, Kozhikode

Kozhikode

|                                                                     |            |                | M              | IT             |                            |                            | MT               | CNG              |                | AA             | 4T                         |                            |
|---------------------------------------------------------------------|------------|----------------|----------------|----------------|----------------------------|----------------------------|------------------|------------------|----------------|----------------|----------------------------|----------------------------|
| Variants                                                            | LXi MT     | LXi MT(0)      | VXi MT         | VXi MT(0)      | ZXi MT                     | ZXi MT (Opt                | ) Green VXi      | Green VXi        | O) VXi AMT     | VXi AMT(0)     | ZXi AMT                    | ZXi AMT                    |
| Exterior                                                            |            |                |                |                |                            |                            |                  |                  |                |                |                            |                            |
| ORVM with Turn Indicators                                           | Х          | Х              | Х              | Х              | ı                          |                            | Х                | Х                | Х              | Х              |                            | 1                          |
| Front Fog Lamps                                                     | X          | X              | X              | X              | X                          |                            | X                | X                | X              | X              | Х                          | X                          |
| Body Colored Bumper                                                 | Α          | Α              | _ ^            |                | ^                          |                            |                  |                  |                | ^              | ^                          | ^                          |
| Body Colored DRVMs                                                  | X          | X              |                |                |                            |                            |                  |                  |                |                |                            |                            |
| Body Colored Oktyris  Body Colored Outside Door Handles             | X          | X              |                |                |                            |                            |                  |                  |                |                |                            |                            |
| Body Colored Back Door Garnish                                      |            |                |                |                |                            |                            |                  |                  |                |                |                            |                            |
| Grille                                                              |            |                |                |                |                            |                            |                  |                  |                |                |                            |                            |
| Full Wheel Covers                                                   |            | Material       | Chrome         | Chrome         | Chrome                     | Chrome                     | Chrome           | Chrome           | Chrome         | Chrome         | Chrome                     | Chrome                     |
| Alloy Wheels                                                        |            | X (Center cap) |                |                |                            | Х                          |                  |                  |                |                |                            |                            |
| •                                                                   | X X        |                | Х              | Х              | Х                          |                            | Х                | Х                | Х              | Х              | Х                          | Х                          |
| Interiors                                                           |            |                |                |                |                            |                            |                  |                  |                |                |                            |                            |
| Co-Dr Vanity Mirror in Sun Visor                                    | X          | X              |                |                |                            |                            |                  |                  |                |                |                            |                            |
| Door Trim Fabric - Front Door                                       | X          | X              | X              | X              |                            |                            | Х                | X                | X              | X              |                            |                            |
| Day Night IRVM                                                      | X          | X              |                |                |                            | _                          |                  |                  |                |                |                            |                            |
| Drink Holder                                                        | 5<br>X     | 5<br>X         | 5              | 5              | 5                          | 5                          | 5                | 5                | 5              | 5              | 5                          | 5                          |
| Driver Seat Height Adjuster                                         | ×          | Ŷ              | X              | X              | X                          |                            | Х                | X                | Х              | X              | X                          | X                          |
| Front Seat Back Pockets (Passenger<br>Side) Rear Seat (60:40 split) | Ŷ          | Ŷ              | X              | X              |                            |                            | Х                | X                | Х              | X              |                            |                            |
| Rear Headrest                                                       | ^          | ^              |                |                |                            |                            |                  |                  |                |                |                            |                            |
| Noti Hodarost                                                       | Integrated | Integrated     | Integrated     | Integrated     | Integrated                 | Integrated                 | Integrated       | Integrated       | Integrated     | Integrated     | Integrated                 | Integrated                 |
| Comfort and Convenience                                             |            |                |                |                |                            |                            |                  |                  |                |                |                            |                            |
| Air Conditioner (Manual)                                            |            |                |                |                |                            |                            |                  |                  |                |                |                            | 1                          |
| Audio with Radio, CD, USB, AUX-in &                                 | Х          | X              | X              | X              |                            |                            | Х                | Х                | Х              | X              |                            |                            |
| Bluetooth No. of Speakers                                           | X          | X              | X              | X              | 4                          | 4                          | X                | X                | X              | X              | 4                          | 4                          |
| Keyless Entry (5 Doors)                                             | X          | X              | X              | X              | 4                          | 7                          | X                | X                | X              | X              | 4                          | 4                          |
| Security System                                                     | X          | X              | X              | X              | X                          |                            | X                | X                | X              | X              | X                          | X                          |
| Central Door Lock (5 Doors)                                         | X          | X              | ^              | ^              | ^                          |                            | ^                | ^                | ^              | ^              | ^                          | ^                          |
| Electric Windows (Power Windows)                                    | X          | ×              | Fr/Rr          | Fr/Rr          | F (D                       |                            | Fr/Rr            | Fr/Rr            | Fr/Rr          | Fr/Rr          | E /D                       | F /D                       |
| Power Windows - Auto Down (Driver Side)                             | ×          | ×              | FI/RI          | FI/RI          | Fr/Rr                      | Fr/Rr                      | ri/Ri            | FI/RI            | FI/RI          | FI/RI          | Fr/Rr                      | Fr/Rr                      |
|                                                                     | ^          | ^              |                |                |                            |                            |                  |                  |                |                |                            |                            |
| Outside Mirrors Type                                                | Pivot      | Pivot          | Inside Manua   | Inside Manua   | Electrically<br>Adjustable | Electrically<br>Adjustable | Inside<br>Manual | Inside<br>Manual | Inside Manua   | Inside Manua   | Electrically<br>Adjustable | Electrically<br>Adjustable |
| Audio Controls In Steering Wheel                                    | X          | X              | X              | X              | Adjustable                 | Aujustable                 | X                | X                | X              | X              | Adjustable                 | Aujustabio                 |
| Power Steering                                                      | ^          | ^              | ^              | ^              |                            |                            |                  |                  |                | ^              |                            |                            |
| Central Console & Instrument Panel                                  |            |                |                |                |                            |                            |                  |                  |                |                |                            |                            |
| Illumination Colour                                                 | Amber      | Amber          | Amber          | Amber          | Amber                      | Amber                      | Amber            | Amber            | Amber          | Amber          | Amber                      | Amber                      |
| Tachometer                                                          |            |                | X              | X              | Allibei                    | Allibei                    |                  | X                | Allibei        | Allibei        | Allibei                    | Allibei                    |
| Urethane Steering                                                   | Х          | Х              | X              | Х              |                            |                            | Х                | X                |                |                |                            |                            |
| Wheel Tilt Steering                                                 | X          | X              | X              | X              |                            |                            | Х                | X                | X              | X              |                            |                            |
| Accessory Socket                                                    | ^          | ^              | ^              | ^              |                            |                            | ^                | ^                |                | ^              |                            |                            |
| Dial-Type Climate                                                   |            |                |                |                |                            |                            |                  |                  |                |                |                            |                            |
| Diat-Type Climate                                                   | Black      | Black          | Silver Painted | Silver Painted | Silver Painted             | Silver Painted             | Silver Painted   | Silver Painted   | Silver Painted | Silver Painted | Silver Painted             | Silver Paint               |
| Control                                                             | X          | Х              | Х              | X              | Х                          | Х                          | X                | Х                |                |                |                            |                            |
| Safety and Security                                                 |            |                |                |                |                            |                            |                  |                  |                |                |                            |                            |
| Driver Airbag                                                       |            |                |                |                |                            |                            |                  |                  |                |                |                            | 1                          |
| Passenger AirbagsX X X                                              |            |                |                |                |                            |                            | X                |                  | X              |                | X                          |                            |
| Seat Belt Reminder (Driver + Passenger)                             |            |                |                |                |                            |                            |                  |                  |                |                |                            |                            |
| Pedestrian Protection                                               |            |                |                |                |                            |                            |                  |                  |                |                |                            |                            |
| ABS                                                                 |            |                |                |                |                            |                            |                  |                  |                |                |                            |                            |
| Front Seat Belts Pre-tensioner and Force L                          | miterX X X |                |                |                |                            |                            | X                |                  | X              |                | X                          |                            |
| Headlight Leveling                                                  |            |                |                |                |                            |                            |                  |                  |                |                |                            |                            |
| Rear Window Wiper & WasherXXXX                                      |            |                |                |                |                            |                            | X                | X                | Х              | X              |                            |                            |
| Front Ventilated Disc Immobilizer                                   |            |                |                |                |                            |                            |                  |                  |                |                |                            |                            |
| Child Proof Rear Door Locks                                         |            |                |                |                |                            |                            |                  |                  |                |                |                            |                            |
| Rear Window DemisterXXXX                                            |            |                |                |                |                            |                            |                  |                  | Х              | Х              |                            |                            |
| Outside Air Temperature DisplayXXXXX                                |            |                |                |                |                            | X                          | X                | X                |                | ^              |                            |                            |
| Speed Alert System#                                                 |            |                |                |                |                            | - '                        | X                | X                |                |                |                            |                            |
|                                                                     |            |                |                |                |                            |                            |                  |                  |                |                |                            |                            |
| Reverse Parking Assist Sensors                                      | 1          | 1              | 1              | 1              | 1                          | 1                          |                  |                  | 1              | 1              |                            |                            |
| Fr-Front, Rr-Rear, Dr-Driver, MT-Manual Trans                       |            |                |                |                | L                          |                            |                  |                  |                |                |                            |                            |