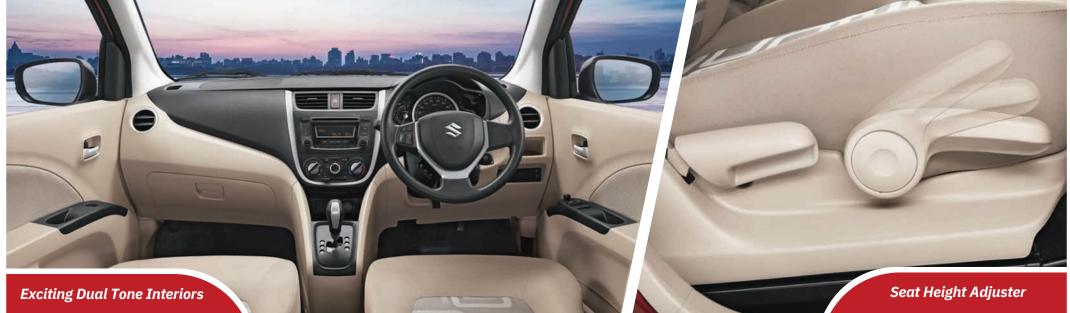

## **5+** LOCATIONS **1** EXPERIENCE

SALES Kannur Road, SERVICE Areekkad, Kozhikode TRUE VALUE Vengalam, Thiruvangoor **DRIVING SCHOOL** Puthiyara,

Kozhikode

COMMERCIAL Pooladikunnu, Kozhikode

Kozhikode

|                                                                     |            |                | M              | IT             |                            |                            | MT               | CNG              |                | AA             | 4T                         |                            |
|---------------------------------------------------------------------|------------|----------------|----------------|----------------|----------------------------|----------------------------|------------------|------------------|----------------|----------------|----------------------------|----------------------------|
| Variants                                                            | LXi MT     | LXi MT(0)      | VXi MT         | VXi MT(0)      | ZXi MT                     | ZXi MT (Opt                | ) Green VXi      | Green VXi        | O) VXi AMT     | VXi AMT(0)     | ZXi AMT                    | ZXi AMT                    |
| Exterior                                                            |            |                |                |                |                            |                            |                  |                  |                |                |                            |                            |
| ORVM with Turn Indicators                                           | Х          | Х              | Х              | Х              | ı                          |                            | Х                | Х                | Х              | Х              |                            | 1                          |
| Front Fog Lamps                                                     | X          | X              | X              | X              | X                          |                            | X                | X                | X              | X              | Х                          | X                          |
| Body Colored Bumper                                                 | Α          | Α              | _ ^            |                | ^                          |                            |                  |                  |                | ^              | ^                          | ^                          |
| Body Colored DRVMs                                                  | X          | X              |                |                |                            |                            |                  |                  |                |                |                            |                            |
| Body Colored Oktyris  Body Colored Outside Door Handles             | X          | X              |                |                |                            |                            |                  |                  |                |                |                            |                            |
| Body Colored Back Door Garnish                                      |            |                |                |                |                            |                            |                  |                  |                |                |                            |                            |
| Grille                                                              |            |                |                |                |                            |                            |                  |                  |                |                |                            |                            |
| Full Wheel Covers                                                   |            | Material       | Chrome         | Chrome         | Chrome                     | Chrome                     | Chrome           | Chrome           | Chrome         | Chrome         | Chrome                     | Chrome                     |
| Alloy Wheels                                                        |            | X (Center cap) |                |                |                            | Х                          |                  |                  |                |                |                            |                            |
| •                                                                   | X X        |                | Х              | Х              | Х                          |                            | Х                | Х                | Х              | Х              | Х                          | Х                          |
| Interiors                                                           |            |                |                |                |                            |                            |                  |                  |                |                |                            |                            |
| Co-Dr Vanity Mirror in Sun Visor                                    | X          | X              |                |                |                            |                            |                  |                  |                |                |                            |                            |
| Door Trim Fabric - Front Door                                       | X          | X              | X              | X              |                            |                            | Х                | X                | X              | X              |                            |                            |
| Day Night IRVM                                                      | X          | X              |                |                |                            | _                          |                  |                  |                |                |                            |                            |
| Drink Holder                                                        | 5<br>X     | 5<br>X         | 5              | 5              | 5                          | 5                          | 5                | 5                | 5              | 5              | 5                          | 5                          |
| Driver Seat Height Adjuster                                         | ×          | Ŷ              | X              | X              | X                          |                            | Х                | X                | Х              | X              | X                          | X                          |
| Front Seat Back Pockets (Passenger<br>Side) Rear Seat (60:40 split) | Ŷ          | Ŷ              | X              | X              |                            |                            | Х                | X                | Х              | X              |                            |                            |
| Rear Headrest                                                       | ^          | ^              |                |                |                            |                            |                  |                  |                |                |                            |                            |
| Noti Hodarost                                                       | Integrated | Integrated     | Integrated     | Integrated     | Integrated                 | Integrated                 | Integrated       | Integrated       | Integrated     | Integrated     | Integrated                 | Integrated                 |
| Comfort and Convenience                                             |            |                |                |                |                            |                            |                  |                  |                |                |                            |                            |
| Air Conditioner (Manual)                                            |            |                |                |                |                            |                            |                  |                  |                |                |                            | 1                          |
| Audio with Radio, CD, USB, AUX-in &                                 | Х          | X              | X              | X              |                            |                            | Х                | Х                | Х              | X              |                            |                            |
| Bluetooth No. of Speakers                                           | X          | X              | X              | X              | 4                          | 4                          | X                | X                | X              | X              | 4                          | 4                          |
| Keyless Entry (5 Doors)                                             | X          | X              | X              | X              | 4                          | 7                          | X                | X                | X              | X              | 4                          | 4                          |
| Security System                                                     | X          | X              | X              | X              | X                          |                            | X                | X                | X              | X              | X                          | X                          |
| Central Door Lock (5 Doors)                                         | X          | X              | ^              | ^              | ^                          |                            | ^                | ^                | ^              | ^              | ^                          | ^                          |
| Electric Windows (Power Windows)                                    | X          | ×              | Fr/Rr          | Fr/Rr          | F (D                       |                            | Fr/Rr            | Fr/Rr            | Fr/Rr          | Fr/Rr          | E /D                       | F /D                       |
| Power Windows - Auto Down (Driver Side)                             | ×          | ×              | FI/RI          | FI/RI          | Fr/Rr                      | Fr/Rr                      | ri/Ri            | FI/RI            | FI/RI          | FI/RI          | Fr/Rr                      | Fr/Rr                      |
|                                                                     | ^          | ^              |                |                |                            |                            |                  |                  |                |                |                            |                            |
| Outside Mirrors Type                                                | Pivot      | Pivot          | Inside Manua   | Inside Manua   | Electrically<br>Adjustable | Electrically<br>Adjustable | Inside<br>Manual | Inside<br>Manual | Inside Manua   | Inside Manua   | Electrically<br>Adjustable | Electrically<br>Adjustable |
| Audio Controls In Steering Wheel                                    | X          | X              | X              | X              | Adjustable                 | Aujustable                 | X                | X                | X              | X              | Adjustable                 | Aujustabio                 |
| Power Steering                                                      | ^          | ^              | ^              | ^              |                            |                            |                  |                  |                | ^              |                            |                            |
| Central Console & Instrument Panel                                  |            |                |                |                |                            |                            |                  |                  |                |                |                            |                            |
| Illumination Colour                                                 | Amber      | Amber          | Amber          | Amber          | Amber                      | Amber                      | Amber            | Amber            | Amber          | Amber          | Amber                      | Amber                      |
| Tachometer                                                          |            |                | X              | X              | Allibei                    | Allibei                    |                  | X                | Allibei        | Allibei        | Allibei                    | Allibei                    |
| Urethane Steering                                                   | Х          | Х              | X              | Х              |                            |                            | Х                | X                |                |                |                            |                            |
| Wheel Tilt Steering                                                 | X          | X              | X              | X              |                            |                            | Х                | X                | X              | X              |                            |                            |
| Accessory Socket                                                    | ^          | ^              | ^              | ^              |                            |                            | ^                | ^                |                | ^              |                            |                            |
| Dial-Type Climate                                                   |            |                |                |                |                            |                            |                  |                  |                |                |                            |                            |
| Diat-Type Climate                                                   | Black      | Black          | Silver Painted | Silver Painted | Silver Painted             | Silver Painted             | Silver Painted   | Silver Painted   | Silver Painted | Silver Painted | Silver Painted             | Silver Paint               |
| Control                                                             | X          | Х              | Х              | X              | Х                          | Х                          | X                | Х                |                |                |                            |                            |
| Safety and Security                                                 |            |                |                |                |                            |                            |                  |                  |                |                |                            |                            |
| Driver Airbag                                                       |            |                |                |                |                            |                            |                  |                  |                |                |                            | 1                          |
| Passenger AirbagsX X X                                              |            |                |                |                |                            |                            | X                |                  | X              |                | X                          |                            |
| Seat Belt Reminder (Driver + Passenger)                             |            |                |                |                |                            |                            |                  |                  |                |                |                            |                            |
| Pedestrian Protection                                               |            |                |                |                |                            |                            |                  |                  |                |                |                            |                            |
| ABS                                                                 |            |                |                |                |                            |                            |                  |                  |                |                |                            |                            |
| Front Seat Belts Pre-tensioner and Force L                          | miterX X X |                |                |                |                            |                            | X                |                  | X              |                | X                          |                            |
| Headlight Leveling                                                  |            |                |                |                |                            |                            |                  |                  |                |                |                            |                            |
| Rear Window Wiper & WasherXXXX                                      |            |                |                |                |                            |                            | X                | X                | Х              | X              |                            |                            |
| Front Ventilated Disc Immobilizer                                   |            |                |                |                |                            |                            |                  |                  |                |                |                            |                            |
| Child Proof Rear Door Locks                                         |            |                |                |                |                            |                            |                  |                  |                |                |                            |                            |
| Rear Window DemisterXXXX                                            |            |                |                |                |                            |                            |                  |                  | Х              | Х              |                            |                            |
| Outside Air Temperature DisplayXXXXX                                |            |                |                |                |                            | X                          | X                | X                |                | ^              |                            |                            |
| Speed Alert System#                                                 |            |                |                |                |                            | - '                        | X                | X                |                |                |                            |                            |
|                                                                     |            |                |                |                |                            |                            |                  |                  |                |                |                            |                            |
| Reverse Parking Assist Sensors                                      | 1          | 1              | 1              | 1              | 1                          | 1                          |                  |                  | 1              | 1              |                            |                            |
| Fr-Front, Rr-Rear, Dr-Driver, MT-Manual Trans                       |            |                |                |                | L                          |                            |                  |                  |                |                |                            |                            |